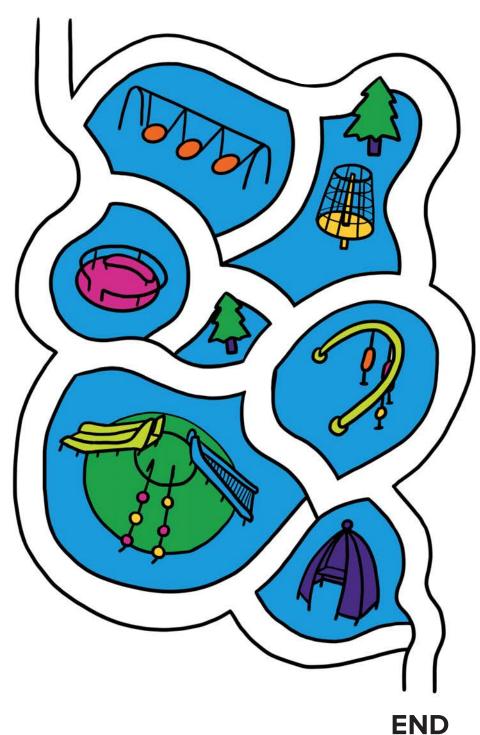

## **MAGICAL MAZE**

Draw a path through this Magical Bridge Playground. Can you spot the Play Zones and special features?

## **START**